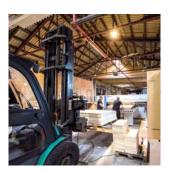

# Multifunctional warehouse for short-term delivery times

In our multifunctional warehouse with about 6000m² in Steinheim/ Westphalia, we do not only stock a wide range of boards and materials in different designs and qualities, we are also able to cut boards up to 5600 x 5600 mm. A comprehensive logistics network, developed over decades, with partners throughout Germany and Europe ensures the deliveries just in time and as required.

## There for you, no matter what size the order is

From large-scale industrial companies, full-range providers or industrial customers, from the furniture industries, automotive, wood trade or building markets, we can fulfil your needs and requirements. Tailored service, from individual pallets up to complete truck loads.