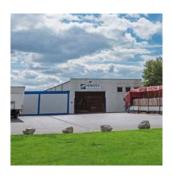

# Multifunctional warehouse for short-term delivery times

In our multifunctional warehouse with about 6000m² in Steinheim/ Westphalia, we do not only stock a wide range of boards and materials in different designs and qualities, we are also able to cut boards up to 5600 x 5600 mm. A comprehensive logistics network, developed over decades, with partners throughout Germany and Europe ensures the deliveries just in time and as required.