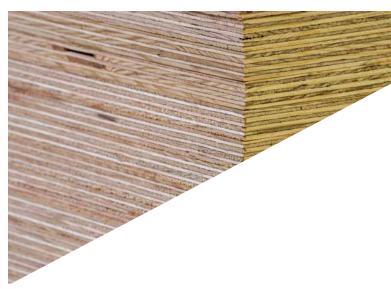

# Overview of our wood-based materials and packaging solutions

- Particle boards from P1 to P7
- High-quality MDF/HDF boards
- Hardboards
- Plywood in various types, essences and qualities
- Waterproof and formaldehyde free OSB boards
- Insulation boards in all types and finish
- Slats and laminated wood for the bed industry
- Cardboard Edge protections for transport or good protection
- Twin wall sheets lightfast and water-resistant
- Sawn and solid timber in various lumber grades
- Pallets