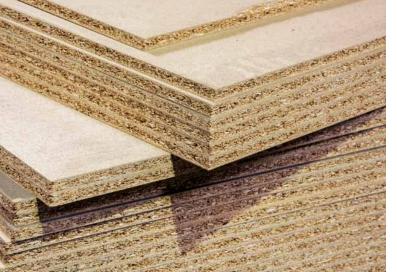

# Overview of our wood-based materials and packaging solutions

- Particle boards from P1 to P7
- High-quality MDF/HDF boards
- Hardboards
- Plywood in various types, essences and qualities
- Waterproof and formaldehyde free OSB boards
- Insulation boards in all types and finish
- Slats and laminated wood for the bed industry
- Cardboard Edge protections for transport or good protection
- Twin wall sheets lightfast and water-resistant
- Sawn and solid timber in various lumber grades
- Pallets