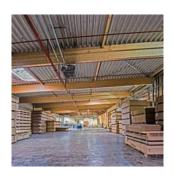

# Multifunctional warehouse for short-term delivery times

In our multifunctional warehouse with about 6000m² in Steinheim/ Westphalia, we do not only stock a wide range of boards and materials in different designs and qualities, we are also able to cut boards up to 5600 x 5600 mm. A comprehensive logistics network, developed over decades, with partners throughout Germany and Europe ensures the deliveries just in time and as required.