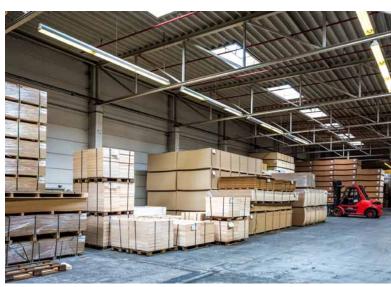

# Multifunctional warehouse for short-term delivery times

In our multifunctional warehouse with about 6000m² in Steinheim/ Westphalia, we do not only stock a wide range of boards and materials in different designs and qualities, we are also able to cut boards up to 5600 x 5600 mm. A comprehensive logistics network, developed over decades, with partners throughout Germany and Europe ensures the deliveries just in time and as required.