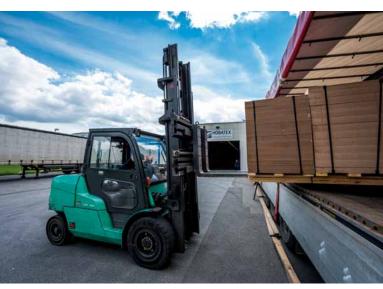

# Multifunctional warehouse for short-term delivery times

In our multifunctional warehouse with about 6000m² in Steinheim/ Westphalia, we do not only stock a wide range of boards and materials in different designs and qualities, we are also able to cut boards up to 5600 x 5600 mm. A comprehensive logistics network, developed over decades, with partners throughout Germany and Europe ensures the deliveries just in time and as required.

## There for you, no matter what size the order is

From large-scale industrial companies, full-range providers or industrial customers, from the furniture industries, automotive, wood trade or building markets, we can fulfil your needs and requirements. Tailored service, from individual pallets up to complete truck loads.